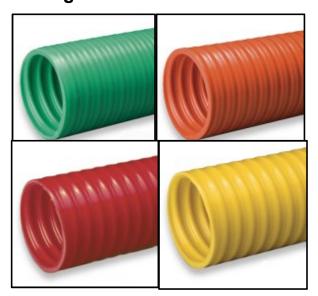

## **Petroleum Hose Group Banding Sleeves**

For use with tank drop hoses and vapor recovery hoses.

A 12" length is used per hose end to prevent band clamps from slipping into the corregation and damaging the hose.

## **Tech Data:**

Tube and Cover: Non-food grade PVC Temperature: -40°F to 150°F

| Petroleum Hose Group  Banding Sleeves               |         |               |            |
|-----------------------------------------------------|---------|---------------|------------|
| Part Number                                         | ID Size | Weight        | Price / Ft |
| Green Banding Sleeve for Tank Drop Hose             |         |               |            |
| H-P-BSTD-48                                         | 3"      | 3.20 lbs / ft | \$ 22.55   |
| H-P-BSTD-64                                         | 4"      | 3.75 lbs / ft | \$ 31.83   |
| Orange Banding Sleeve for Heavy Duty Tank Drop Hose |         |               |            |
| H-P-BSHDTD-32                                       | 2"      | 1.10 lbs / ft | \$ 18.43   |
| H-P-BSHDTD-48                                       | 3"      | 3.20 lbs / ft | \$ 22.55   |
| H-P-BSHDTD-64                                       | 4"      | 3.75 lbs / ft | \$ 31.83   |
| Red Banding Sleeve for 150PSI Tank Drop Hose        |         |               |            |
| H-P-BSTD150-32                                      | 2"      | 1.10 lbs / ft | \$ 18.43   |
| H-P-BSTD150-48                                      | 3"      | 3.20 lbs / ft | \$ 22.55   |
| H-P-BSTD150-64                                      | 4"      | 3.75 lbs / ft | \$ 31.83   |
| Yellow Banding Sleeve for Vapor Recovery Hose       |         |               |            |
| H-P-BSVR-32                                         | 2"      | 1.10 lbs / ft | \$ 18.43   |
| H-P-BSVR-48                                         | 3"      | 3.20 lbs / ft | \$ 22.55   |
| H-P-BSVR-64                                         | 4"      | 3.75 lbs / ft | \$ 31.83   |